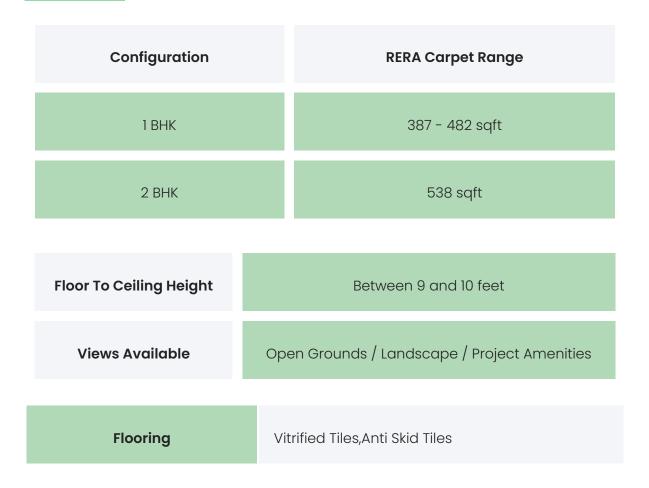

## **PROJECT & AMENITIES**

| Time Line                        | Size     | Typography  |
|----------------------------------|----------|-------------|
| Completed on 31st December, 2026 | 450 Acre | 1 BHK,2 BHK |

# BUILDING LAYOUT

| Tower Name                      | Number<br>of Lifts | Total<br>Floors | Flats<br>per<br>Floor | Configurations | Dwelling<br>Units |
|---------------------------------|--------------------|-----------------|-----------------------|----------------|-------------------|
| Wing B3,<br>Wadhwa<br>Wise City | 5                  | 27              | 8                     | 1 ВНК,2 ВНК    | 216               |